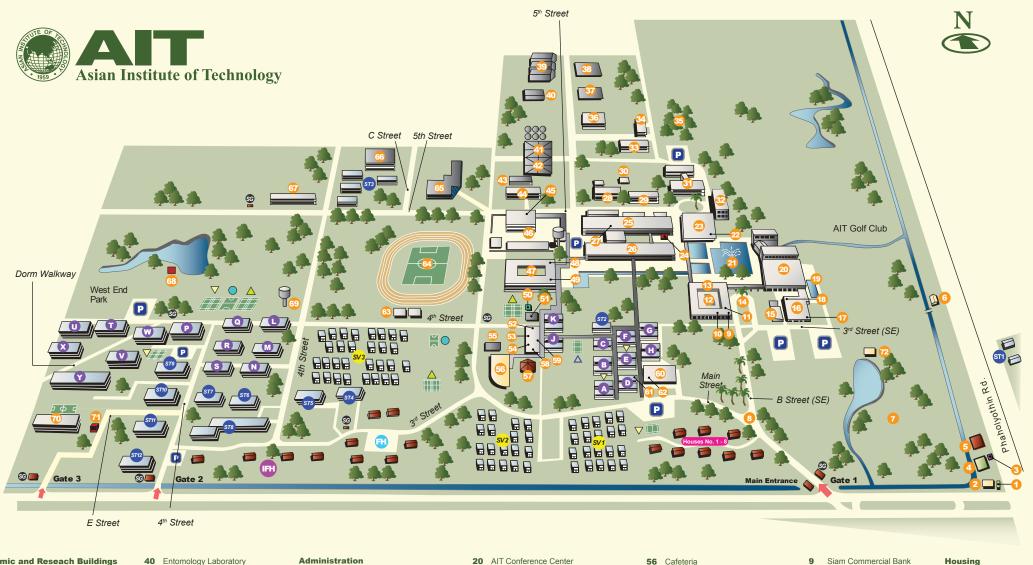

- Academic and Reseach Buildings
- 25 Academic North Building
- School of Engineering and
- Technology (SET)
- **26** Academic South Building School of Environment, Resources
- and Development (SERD)
- 67 School of Management (SOM)
- 44 Agricultural Systems Engineering
- 70 AIT International School
- 43 Aqua Outreach 42 Aquaculture Laboratory
- 36 Biotechnology (BT)
- 65 Chalerm Prakiat Building
- Industrial Systems Engineering and
- Management (ISE)
- 29 Computer Science and Information
- Management (CSIM) 30 Distributed Education Center (DEC)

- **40** Entomology Laboratory
- 31 Energy (ET)
- 37 Environmental Research Station 41 Food Processing Laboratory
- 34 Geoinformatics Center
- 66 Habitech Park 60 Internet Education and Research
- Laboratory (intERLab)
- 47 Library
- 48 Language Center 32 Outreach Building
- ▷ AIT UNEP RRC.AP
- > Center of Excellence in
- Nanotechnology
- ▷ RIMES
- > Télécoms Sans Frontières
- 35 Plant Nursery
- 39 Protected Cultivation Green Houses
- 33 Pulp and Paper Technology (PPT)
- 28 Telecommunications (TC)

## Administration

- **12** Administration Building
- > AIT Alumni Association
- > Alumni Affairs Office
  - > Centre of Excellence on Sustainable Development in the context of
  - Climate Change
  - > External Relations and Communications Office (ERCO)
  - > Fundraising Office
- ▷ Government Relations Unit (GRU) > President's Office
- ▷ Registry Office > The Wetlands Alliance
- **17** AIT Consulting 23 AIT Extension
- > Milton E. Bender Jr. Audiorium > Helpdesk

- > Asian Regional Center of Excellence
- in Millennium Development Goals
  - (ARCMDG)
  - CSR Asia at AIT

  - ▷ UN AIT ▷ Yunus Center in AIT
  - 49 Media and Communications Unit (MCU)
  - 46 Sodexo
  - 59 Student Union Office

## Facilities

- 3, 55 108 Convenience Store
- 71 AITCS Kiosk 16 Arcade
- 51 Bicycle Repair Shop 15 Bookstore

- 56 Cafeteria
- SU Cafe'
- 45 Campus Mailing Office
- 50 Copying Service (S.Santi)
- 53 Copying Service (Thai Saguan)
- 58 Fitness Center
- 62 Grocery Shop
- 10 Hom Krun Coffee
- 54 Indy Cafe
- 4 Kasikorn Bank
- Klong Luang Post Office 5
- 11 2
- Knowledge City Police Station 57
- Korea House 61 Laundry Service
- 18 Medical Clinic
- 7
- 27 SET Coffee Shop

- Siam Commercial Bank Solid Waste Landfill
- Management Unit
- 64 Sports and Football Field
- 63 Squash Court

Dorm 

Staff Houses

▼ Badminton Court

Tennis Court

Parking Area

 $\bigcirc$ 

 $\triangle$ 

Δ

Basketball Court

Volleyball Court

Houses No. 1 - 8

FH : Faculty Houses

SV : Student Villages

IFS : International Faculty

SG : Security GuardHouse

and Staff Houses

- 52 SU Snack Bar (Indian Food)
- 19 Swimming Pool
- 22 Thai Food Restaurant

63 AIT Fountain

69 Water Tank

38

1

- 72 Vietnamese Restaurant
- 68 West End Kiosk

64 AIT Globe Landmark

AIT Signboard

- Klong Luang Post Office (AIT Branch) Landmarks
  - 62 AIT Circle
- Queen Sirikit Arboretum Garden
- 24 SERD Kiosk