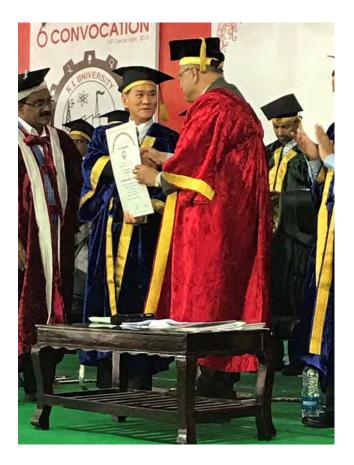

#### 2016 WOMEN'S TWENTY20 ASIA CUP 24 NOVEMBER - 4 DECEMBER 2016

KONERU LAKSHMAIAH UNIVERSITY, ANDHRA PRADESH, INDIA CONFERRED HONORARY DOCTOR OF SCIENCE TO AIT PRESIDENT WORSAK KANOKNUKULCHAI 24 DECEMBER 2016